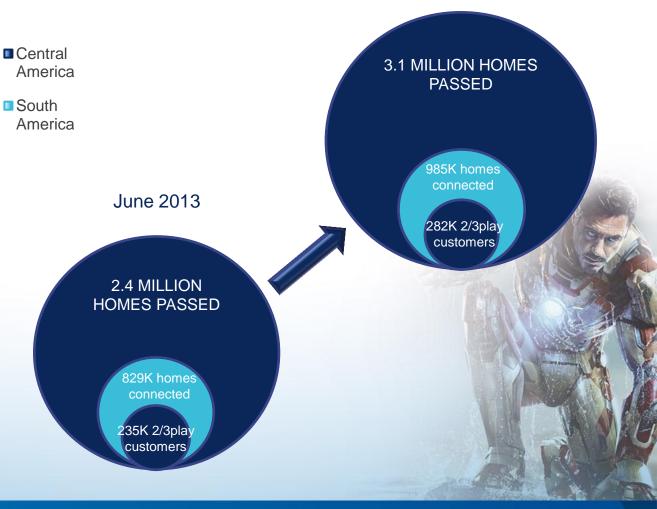

### **RGUs per homes connected HFC only**

Our footprint (HFC & others, June 2014)