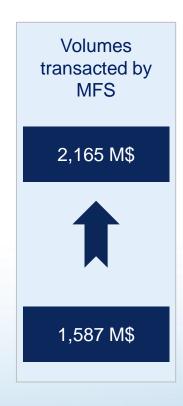

### **MFS** penetration

18.1% reached in MFS footprint<sup>3</sup>

# MFS - accelerating penetration in our markets

transfer

Self top up

International remittances

Utility bills

Merchant payments

Salary payments

Aid payments