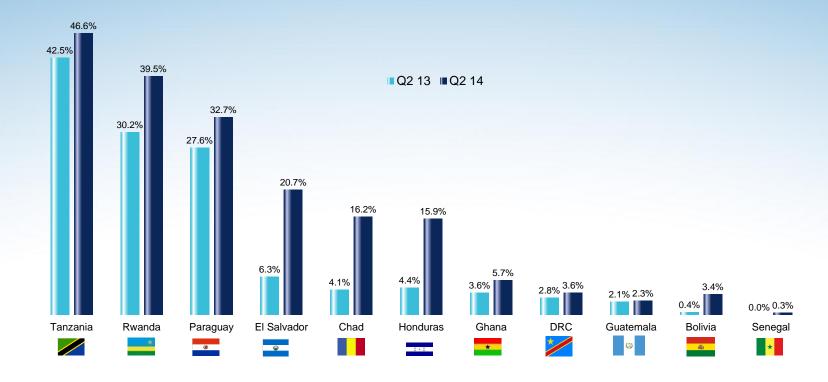

# MFS - accelerating penetration in our markets

transfer

Self top up

International remittances

Utility bills

Merchant payments

Salary payments

Aid payments