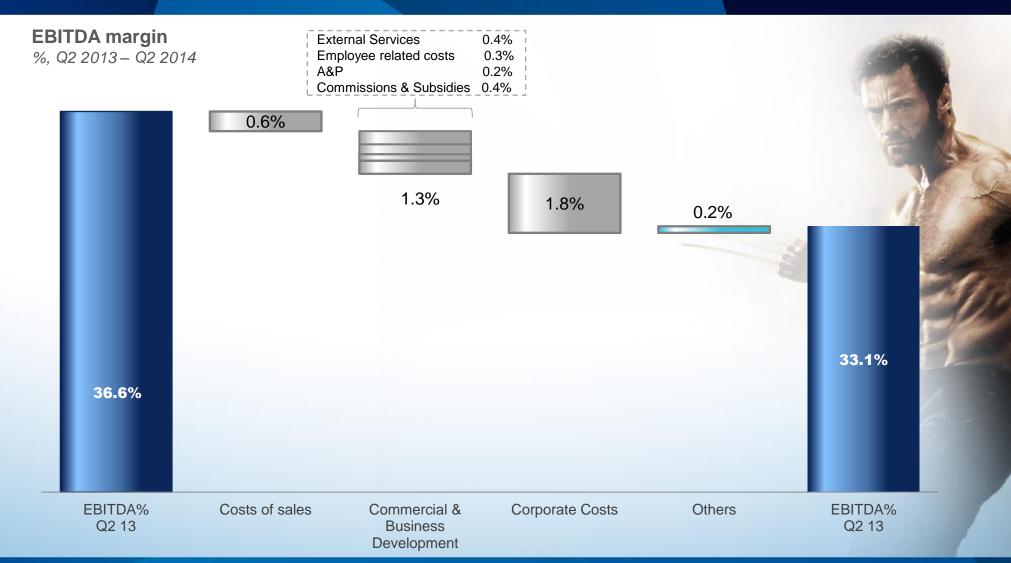

### **EBITDA** margin<sup>2</sup>

33.1%, down 3.5 points (in line with guidance)

6.6% reported growth<sup>1</sup> in Q2 2014

Above 1.0 million new mobile data users in Q2 114,000 new users in Q2

Compared to 36.6% in Q2 2013

# **EBITDA** margin driven by commercial investments

| USDm                                  | Q2 14 | Q2 13 | change     |
|---------------------------------------|-------|-------|------------|
| EBITDA                                | 479   | 496   | -3%        |
| Depreciation & Amortization and other | (254) | (231) | 10%        |
| Operating profit                      | 224   | 265   | -15%       |
| Net financial expense                 | (89)  | (59)  | 49%        |
| Other non-operating income (expenses) | 159   | (17)  | Ns         |
| Losses from associates                | 16    | (7)   | Ns         |
| Profit before tax                     | 310   | 181   | <b>71%</b> |
| Taxes                                 | (67)  | (68)  | -1%        |
| Minority interests                    | (57)  | (32)  | 77%        |
| Profits from discontinued operations  | -     | (15)  | Ns         |
| Net profit                            | 186   | 66    | 182%       |
| Reported EPS                          | 1.86  | 0.65  | 185%       |
| Adjusted EPS                          | 0.27  | 0.83  | -67%       |