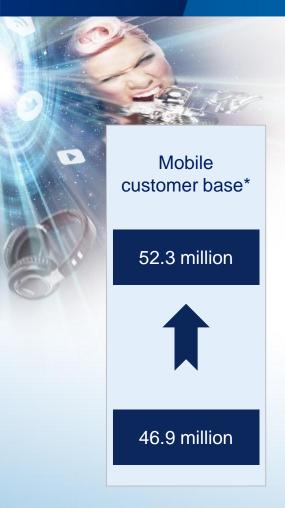

### This is Millicom

- 2013 Revenues: \$5.2bn (new perimeter: \$5.6bn), EBITDA: \$1.9bn (new perimeter: \$2.0bn)
- Market capitalization 14/07/14: SEK62bn (~\$9.2bn)
- >52.3 million mobile subscribers, >3.0 million homes passed, >7.4 million MFS customers