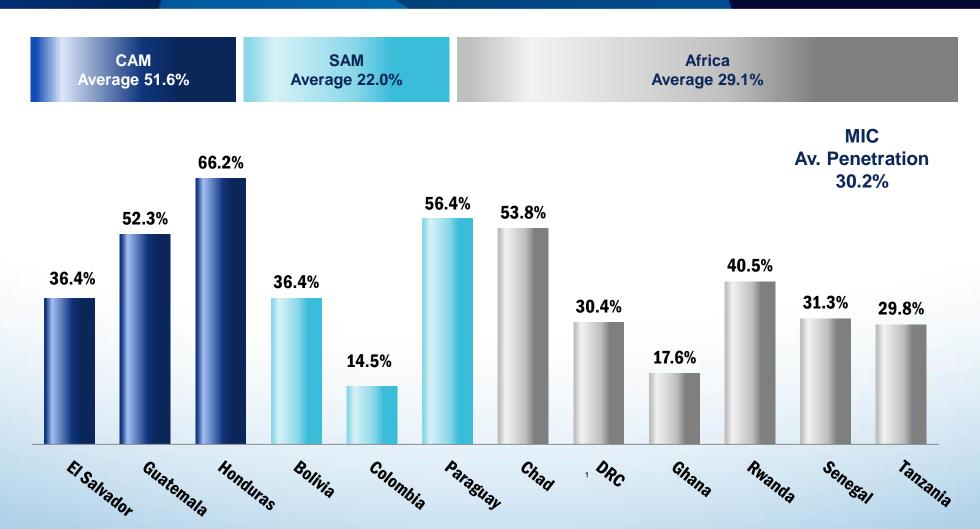

### **Mobile Voice - Penetration rates**

CAM Av. Penetration 95.5% SAM Av. Penetration 99.2%

Africa
Av. Penetration 56.2%