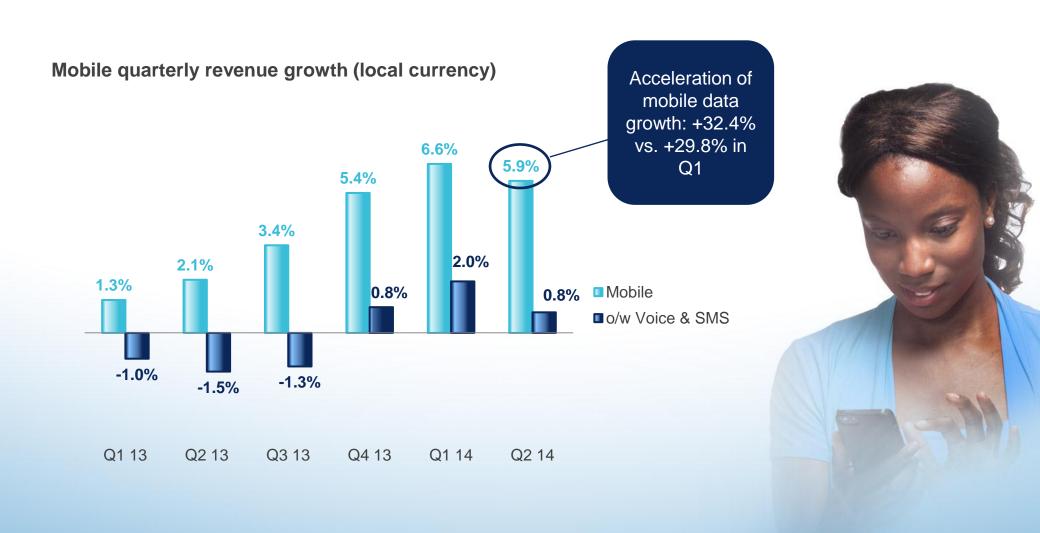

### **Mobile data** penetration

22.7% for the group

# Mobile - solid growth driven by mobile data