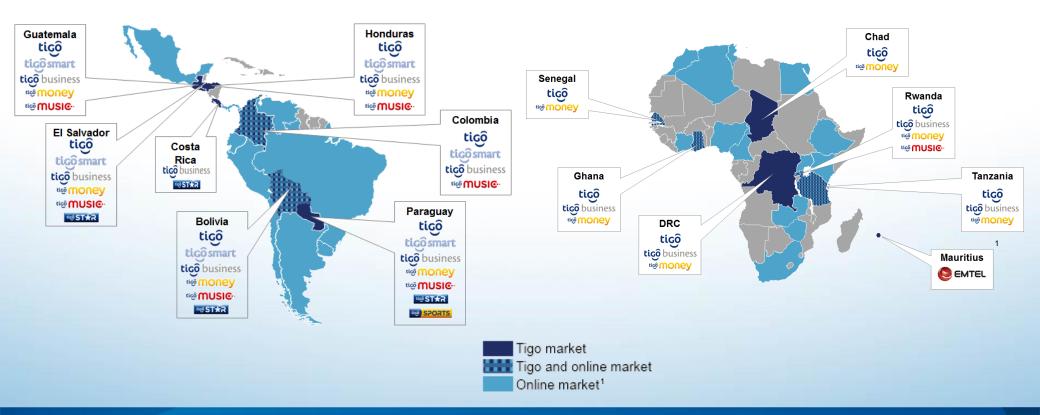

### This is Millicom

- 2013 Revenues: \$5.2bn (new perimeter: \$5.6bn), EBITDA: \$1.9bn (new perimeter: \$2.0bn)
- Market capitalization 14/07/14: SEK62bn (~\$9.2bn)
- >52.3 million mobile subscribers, >3.0 million homes passed, >7.4 million MFS customers