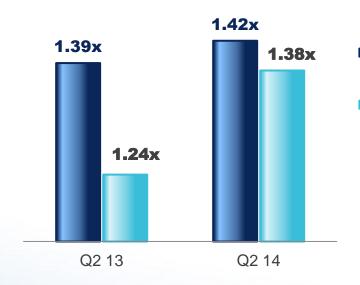

### **RGUs per homes connected HFC only**

Our footprint (HFC & others, June 2014)