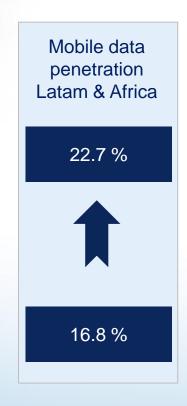

### **Mobile data** penetration

22.7% for the group

<sup>1)</sup> Numbers based on the new consolidation perimeter

<sup>2)</sup> EBITDA includes corporate costs

<sup>3)</sup> Excluding Senegal. Including Senegal, penetration rate is 16.8%