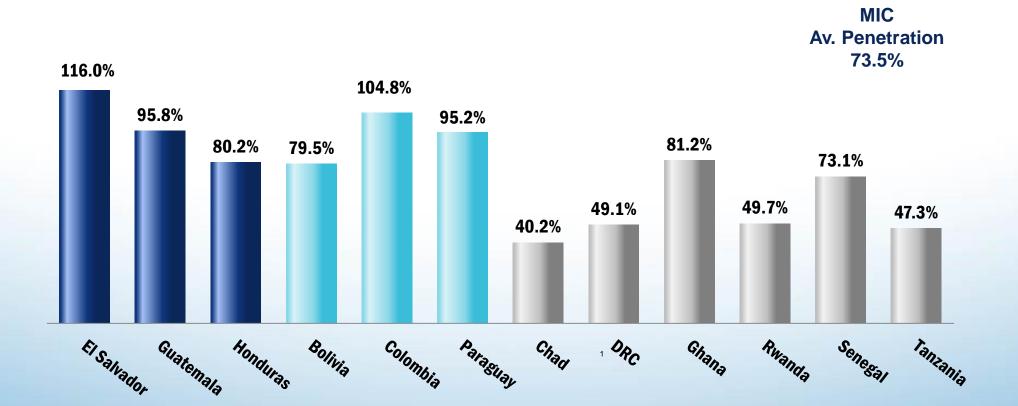

### **Mobile Voice - Penetration rates**

CAM Av. Penetration 95.5% SAM Av. Penetration 99.2%

Africa
Av. Penetration 56.2%