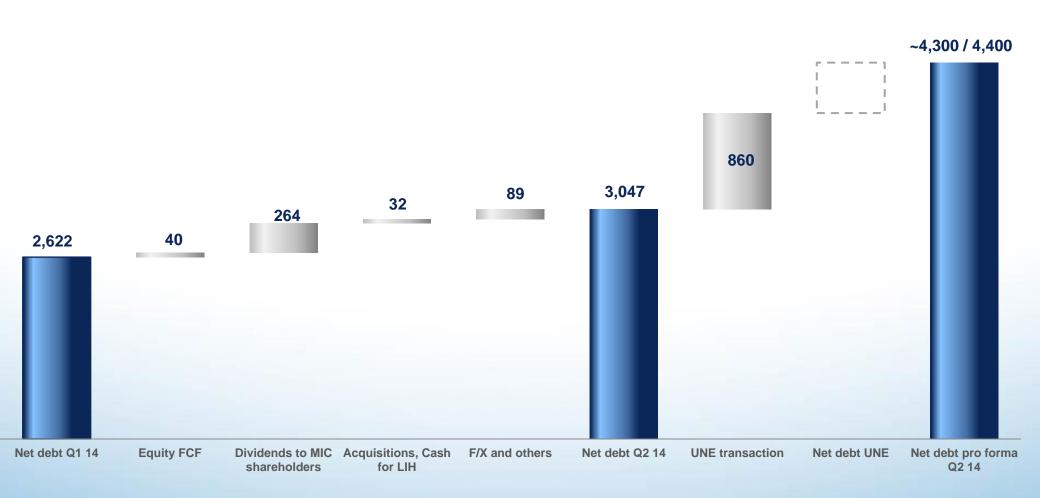

| USDm                                        | Q2 14 | Q1 14 | Q2 13 | YoY % change |
|---------------------------------------------|-------|-------|-------|--------------|
| EBITDA                                      | 479   | 478   | 496   | -3.4%        |
| Net Capex (including spectrum & license)    | (321) | (273) | (219) | 46.6%        |
| Change in working capital and others        | 63    | (42)  | (62)  | Ns           |
| Operating Cash Flow                         | 221   | 163   | 215   | 2.8%         |
| Taxes paid                                  | (115) | (54)  | (166) | -30.7%       |
| Operating Free Cash Flow                    | 106   | 109   | 49    | 116.3%       |
| Interest paid, net                          | (90)  | (58)  | (42)  | 114.3%       |
| Free Cash Flow                              | 16    | 51    | 6     | Ns           |
| Dividends paid to non-controlling interests | (56)  | (188) | (34)  | 64.7%        |
| <b>Equity Free Cash Flow</b>                | (40)  | (137) | (27)  | 48.1%        |