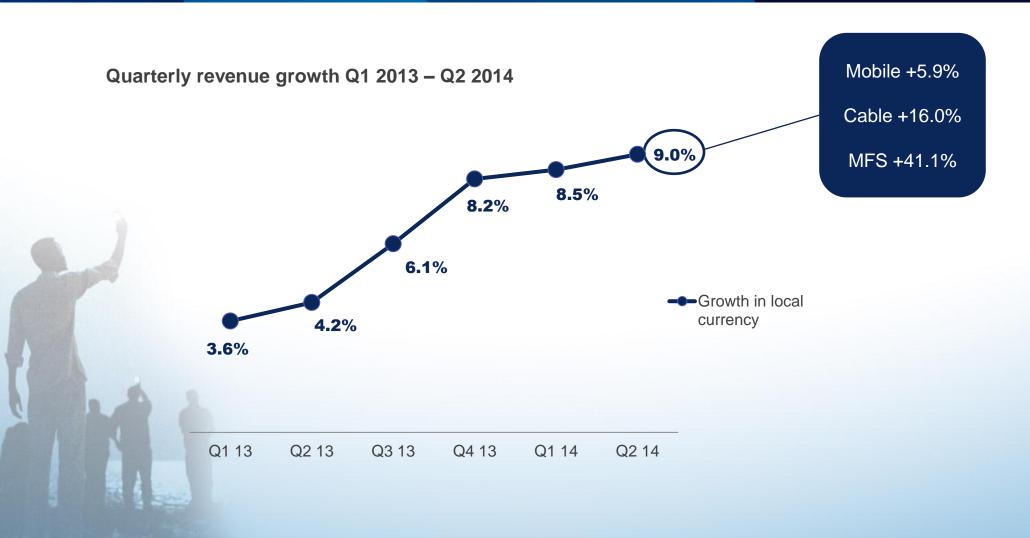

### Revenues

9.0% growth<sup>1</sup> in local currency Q2 14

### **EBITDA** margin<sup>2</sup>

33.1%, down 3.5 points (in line with guidance)

6.6% reported growth<sup>1</sup> in Q2 2014

Above 1.0 million new mobile data users in Q2 114,000 new users in Q2

Compared to 36.6% in Q2 2013

# Transformation delivering strong organic growth

- Revenue growth (LC) accelerates to 9.0%
  - Strong growth in Africa (+15%)
  - Excellent momentum in Colombia (+27%)
  - Double digit growth for Cable & Digital Media (+16%)
- EBITDA \$479 million (flat vs. Q1)
  - margin of 33.1%
  - H1 margin of 33.5%
- Capex of \$367 million
  - \$80m of spectrum & licence renewal
- Operating Cash flow \$221 million (+3%)
- Adjusted EPS of USD 0.27