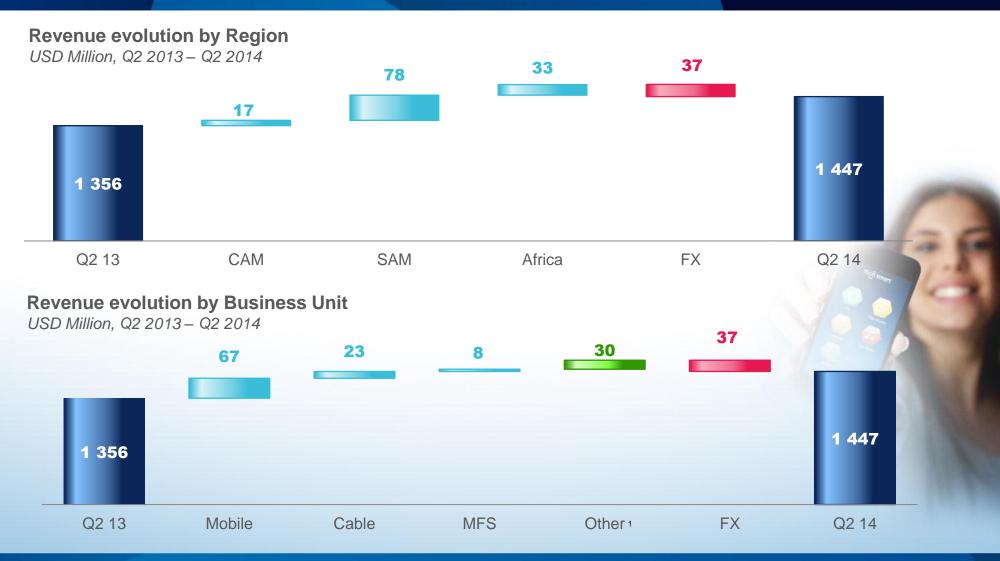

# Regional revenue growth driven by South America and Africa in Q2

# Transformation delivering strong organic growth

- Revenue growth (LC) accelerates to 9.0%
  - Strong growth in Africa (+15%)
  - Excellent momentum in Colombia (+27%)
  - Double digit growth for Cable & Digital Media (+16%)
- EBITDA \$479 million (flat vs. Q1)
  - margin of 33.1%
  - H1 margin of 33.5%
- Capex of \$367 million
  - \$80m of spectrum & licence renewal
- Operating Cash flow \$221 million (+3%)
- Adjusted EPS of USD 0.27