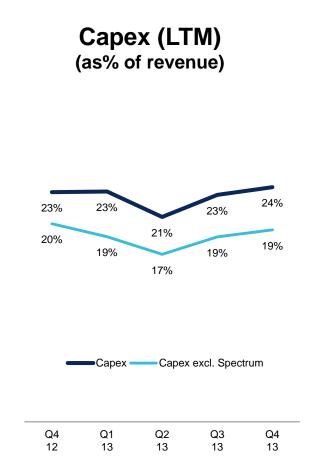

■ EBITDA margin to stabilize around mid 30s% after corporate costs

 CAPEX to Revenues ratio to decrease to around 19% excluding spectrum and licenses acquisitions