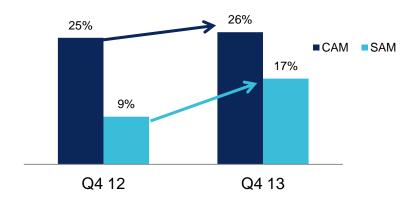

| 7                | 15     | -      | 23       |
| Online (\$m)                   | -                  | -                | -      | 27     | 27       |
| Others <sup>1</sup> (\$m)      | 34                 | 55               | 10     | -      | 102      |
| Millicom                       | 481                | 589              | 268    | 27     | 1,365    |

# Pursuing growth across four strategic pillars



- Accelerating revenue growth: growth 9.7% in LC
- Mobile delivering mid-single digit growth, on the back of strong net adds in mobile data







### **Revenue growth**

LC, Q1 2013-Q4 2013



# Seizing market opportunities in all directions



#### **Mobile customers**

% of subscribers, Q4 2012 - Q4 2013



#### % of double play

% of subscribers, Q4 2012 - Q4 2013



### **Smartphone penetration in Latin America**

% of subscribers, Q4 2012 - Q4 2013



### Volumes transacted by MFS (excl. self top-up)

USD Million, Q4 2012 - Q4 2013



# Agenda



Q4 at a glance

**Operational Performance** 

**Africa in focus** 

**Q4 Financial Results** 

Q&A

**Appendix** 







- Growing 5.5% YoY in LC and 7.4% excluding regulatory impact
- Voice and SMS users grew by 1.7 million in Q4
- Regulatory pressure stabilizing
  - 1.7 points on revenue growth (versus 1.9 points in Q3)
  - 0.7 points on EBITDA

- Mobile information growth at 29.1% supported by high net adds of close to 1.2 million in Q4
- Subsidy grew at +28% in LC with a mix moving towards lower cost devices

#### **Mobile Data Penetration**

%, Q4 2012-Q4 2013



#### **Subsidies (Net)**

USD Million,