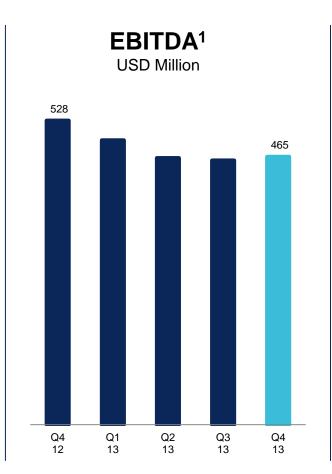

### **EBITDA** margin

%, Q4 2012-Q4 2013

### **EBITDA** margin

%, FY 2012- FY 2013

|                                    | Q4 13 | Q4 12 | % growth | Remarks                          |
|------------------------------------|-------|-------|----------|----------------------------------|
| EBITDA                             | 465   | 528   | (12%)    |                                  |
| Corporate Costs                    | (55)  | (47)  | 17%      | Employee related costs           |
| Depreciation                       | (236) | (201) | 17%      | Increased network amortization   |
| Net Finance Costs                  | (67)  | (57)  | 18%      | Gross debt increased by \$ 0.9bn |
| Taxes                              | (48)  | (54)  | (11%)    |                                  |
| Others                             | 36    | (14)  |          |                                  |
| Normalized Net Profit <sup>1</sup> | 95    | 155   | (39%)    |                                  |
| No. of shares (m)                  | 99.9  | 99.6  |          |                                  |
| Normalized EPS                     | 0.95  | 1.56  |          |                                  |