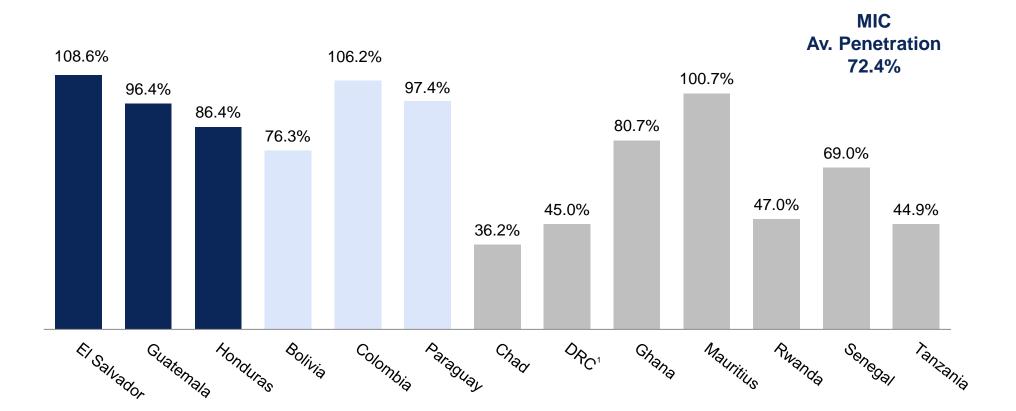

### **Mobile Voice- Penetration rates**

CAM Av. Penetration 96.1% SAM Av. Penetration 98.7% Africa
Av. Penetration 54.0%

# **Market overview – LATAM**

| Central America               |                                                                                                                     |                                                                                                                                                                                                                                                                                                                                                                                                                                                                      | South America                                                                                                                                                                                                                                                                                                                                                                                                                                                                                                                                                                                                                                  |                                                                                                                                                                                                                                                                                                                                                                                                                                                                                                                                                                                                                                                                                                                                                                                                                                             |                                                                                                                                                                                                                                                                                                                                                                                                                                                                                                                                                                                                                                                                                                                                                                                                                                                                                                                                                                                                                                                                                   |  |
|-------------------------------|---------------------------------------------------------------------------------------------------------------------|----------------------------------------------------------------------------------------------------------------------------------------------------------------------------------------------------------------------------------------------------------------------------------------------------------------------------------------------------------------------------------------------------------------------------------------------------------------------|------------------------------------------------------------------------------------------------------------------------------------------------------------------------------------------------------------------------------------------------------------------------------------------------------------------------------------------------------------------------------------------------------------------------------------------------------------------------------------------------------------------------------------------------------------------------------------------------------------------------------------------------|---------------------------------------------------------------------------------------------------------------------------------------------------------------------------------------------------------------------------------------------------------------------------------------------------------------------------------------------------------------------------------------------------------------------------------------------------------------------------------------------------------------------------------------------------------------------------------------------------------------------------------------------------------------------------------------------------------------------------------------------------------------------------------------------------------------------------------------------|-----------------------------------------------------------------------------------------------------------------------------------------------------------------------------------------------------------------------------------------------------------------------------------------------------------------------------------------------------------------------------------------------------------------------------------------------------------------------------------------------------------------------------------------------------------------------------------------------------------------------------------------------------------------------------------------------------------------------------------------------------------------------------------------------------------------------------------------------------------------------------------------------------------------------------------------------------------------------------------------------------------------------------------------------------------------------------------|--|
| El Salvador                   | Guatemala                                                                                                           | Honduras                                                                                                                                                                                                                                                                                                                                                                                                                                                             | Bolivia                                                                                                                                                                                                                                                                                                                                                                                                                                                                                                                                                                                                                                        | Colombia                                                                                                                                                                                                                                                                                                                                                                                                                                                                                                                                                                                                                                                                                                                                                                                                                                    | Paraguay                                                                                                                                                                                                                                                                                                                                                                                                                                                                                                                                                                                                                                                                                                                                                                                                                                                                                                                                                                                                                                                                          |  |
| 100%<br>20y from 1998<br>2018 | 55% (p)<br>15y from 2003<br>2032                                                                                    | 66.70%<br>25y from 1996<br>2021                                                                                                                                                                                                                                                                                                                                                                                                                                      | 100%<br>20y from 1995<br>2015                                                                                                                                                                                                                                                                                                                                                                                                                                                                                                                                                                                                                  | 50% + 1 share<br>10Y from 2013<br>2023                                                                                                                                                                                                                                                                                                                                                                                                                                                                                                                                                                                                                                                                                                                                                                                                      | 100%<br>5y renewal<br>2016                                                                                                                                                                                                                                                                                                                                                                                                                                                                                                                                                                                                                                                                                                                                                                                                                                                                                                                                                                                                                                                        |  |
|                               |                                                                                                                     |                                                                                                                                                                                                                                                                                                                                                                                                                                                                      |                                                                                                                                                                                                                                                                                                                                                                                                                                                                                                                                                                                                                                                |                                                                                                                                                                                                                                                                                                                                                                                                                                                                                                                                                                                                                                                                                                                                                                                                                                             |                                                                                                                                                                                                                                                                                                                                                                                                                                                                                                                                                                                                                                                                                                                                                                                                                                                                                                                                                                                                                                                                                   |  |
| 6                             | 14                                                                                                                  | 8                                                                                                                                                                                                                                                                                                                                                                                                                                                                    | 10                                                                                                                                                                                                                                                                                                                                                                                                                                                                                                                                                                                                                                             | 46                                                                                                                                                                                                                                                                                                                                                                                                                                                                                                                                                                                                                                                                                                                                                                                                                                          | 7                                                                                                                                                                                                                                                                                                                                                                                                                                                                                                                                                                                                                                                                                                                                                                                                                                                                                                                                                                                                                                                                                 |  |
| 7,500                         | 5,100                                                                                                               | 4,400                                                                                                                                                                                                                                                                                                                                                                                                                                                                | 4,800                                                                                                                                                                                                                                                                                                                                                                                                                                                                                                                                                                                                                                          | 10,200                                                                                                                                                                                                                                                                                                                                                                                                                                                                                                                                                                                                                                                                                                                                                                                                                                      | 6,200                                                                                                                                                                                                                                                                                                                                                                                                                                                                                                                                                                                                                                                                                                                                                                                                                                                                                                                                                                                                                                                                             |  |
| 108.6%                        | 96.4%                                                                                                               | 86.4%                                                                                                                                                                                                                                                                                                                                                                                                                                                                | 76.3%                                                                                                                                                                                                                                                                                                                                                                                                                                                                                                                                                                                                                                          | 106.2%                                                                                                                                                                                                                                                                                                                                                                                                                                                                                                                                                                                                                                                                                                                                                                                                                                      | 97.4%                                                                                                                                                                                                                                                                                                                                                                                                                                                                                                                                                                                                                                                                                                                                                                                                                                                                                                                                                                                                                                                                             |  |
| 1 of 5                        | 1 of 3                                                                                                              | 1 of 3                                                                                                                                                                                                                                                                                                                                                                                                                                                               | 2 of 3                                                                                                                                                                                                                                                                                                                                                                                                                                                                                                                                                                                                                                         | 3 of 3                                                                                                                                                                                                                                                                                                                                                                                                                                                                                                                                                                                                                                                                                                                                                                                                                                      | 1 of 4                                                                                                                                                                                                                                                                                                                                                                                                                                                                                                                                                                                                                                                                                                                                                                                                                                                                                                                                                                                                                                                                            |  |
| 38.3%                         | 53.8%                                                                                                               | 65.4%                                                                                                                                                                                                                                                                                                                                                                                                                                                                | 34.9%                                                                                                                                                                                                                                                                                                                                                                                                                                                                                                                                                                                                                                          | 13.5%                                                                                                                                                                                                                                                                                                                                                                                                                                                                                                                                                                                                                                                                                                                                                                                                                                       | 57.8%                                                                                                                                                                                                                                                                                                                                                                                                                                                                                                                                                                                                                                                                                                                                                                                                                                                                                                                                                                                                                                                                             |  |
|                               |                                                                                                                     |                                                                                                                                                                                                                                                                                                                                                                                                                                                                      |                                                                                                                                                                                                                                                                                                                                                                                                                                                                                                                                                                                                                                                |                                                                                                                                                                                                                                                                                                                                                                                                                                                                                                                                                                                                                                                                                                                                                                                                                                             |                                                                                                                                                                                                                                                                                                                                                                                                                                                                                                                                                                                                                                                                                                                                                                                                                                                                                                                                                                                                                                                                                   |  |
| 2,617                         | 8,343                                                                                                               | 4,870                                                                                                                                                                                                                                                                                                                                                                                                                                                                | 3,139                                                                                                                                                                                                                                                                                                                                                                                                                                                                                                                                                                                                                                          | 6,753                                                                                                                                                                                                                                                                                                                                                                                                                                                                                                                                                                                                                                                                                                                                                                                                                                       | 3,937                                                                                                                                                                                                                                                                                                                                                                                                                                                                                                                                                                                                                                                                                                                                                                                                                                                                                                                                                                                                                                                                             |  |
| 1,277                         | 4,458                                                                                                               | 1,861                                                                                                                                                                                                                                                                                                                                                                                                                                                                | 1,193                                                                                                                                                                                                                                                                                                                                                                                                                                                                                                                                                                                                                                          | 4,283                                                                                                                                                                                                                                                                                                                                                                                                                                                                                                                                                                                                                                                                                                                                                                                                                                       | 1,371                                                                                                                                                                                                                                                                                                                                                                                                                                                                                                                                                                                                                                                                                                                                                                                                                                                                                                                                                                                                                                                                             |  |
| America Movil                 | America Movil                                                                                                       | America Movil                                                                                                                                                                                                                                                                                                                                                                                                                                                        | Entel                                                                                                                                                                                                                                                                                                                                                                                                                                                                                                                                                                                                                                          | America Movil                                                                                                                                                                                                                                                                                                                                                                                                                                                                                                                                                                                                                                                                                                                                                                                                                               | Personal                                                                                                                                                                                                                                                                                                                                                                                                                                                                                                                                                                                                                                                                                                                                                                                                                                                                                                                                                                                                                                                                          |  |
| Telefonica                    | Telefonica                                                                                                          | Honducel                                                                                                                                                                                                                                                                                                                                                                                                                                                             | Viva                                                                                                                                                                                                                                                                                                                                                                                                                                                                                                                                                                                                                                           | Telefonica                                                                                                                                                                                                                                                                                                                                                                                                                                                                                                                                                                                                                                                                                                                                                                                                                                  | Vox                                                                                                                                                                                                                                                                                                                                                                                                                                                                                                                                                                                                                                                                                                                                                                                                                                                                                                                                                                                                                                                                               |  |
| Digicel<br>Red                |                                                                                                                     |                                                                                                                                                                                                                                                                                                                                                                                                                                                                      |                                                                                                                                                                                                                                                                                                                                                                                                                                                                                                                                                                                                                                                |                                                                                                                                                                                                                                                                                                                                                                                                                                                                                                                                                                                                                                                                                                                                                                                                                                             | America Movil                                                                                                                                                                                                                                                                                                                                                                                                                                                                                                                                                                                                                                                                                                                                                                                                                                                                                                                                                                                                                                                                     |  |
| Coffee                        | Coffee                                                                                                              | Coffee                                                                                                                                                                                                                                                                                                                                                                                                                                                               | Lithium                                                                                                                                                                                                                                                                                                                                                                                                                                                                                                                                                                                                                                        | Coffee                                                                                                                                                                                                                                                                                                                                                                                                                                                                                                                                                                                                                                                                                                                                                                                                                                      | Soy<br>Cassava                                                                                                                                                                                                                                                                                                                                                                                                                                                                                                                                                                                                                                                                                                                                                                                                                                                                                                                                                                                                                                                                    |  |
|                               | El Salvador  100% 20y from 1998 2018  6 7,500 108.6% 1 of 5 38.3%  2,617 1,277 America Movil Telefonica Digicel Red | El Salvador         Guatemala           100%         55% (p)           20y from 1998         15y from 2003           2018         2032           6         14           7,500         5,100           108.6%         96.4%           1 of 5         1 of 3           38.3%         53.8%           2,617         8,343           1,277         4,458           America Movil         Telefonica           Digicel         America Movil           Red         Coffee | El Salvador         Guatemala         Honduras           100%         55% (p)         66.70%           20y from 1998         15y from 2003         25y from 1996           2018         2032         2021           6         14         8           7,500         5,100         4,400           108.6%         96.4%         86.4%           1 of 5         1 of 3         1 of 3           38.3%         53.8%         65.4%           2,617         8,343         4,870           1,277         4,458         1,861           America Movil         Telefonica         Honducel           Digicel         Red         Coffee         Coffee | El Salvador         Guatemala         Honduras         Bolivia           100%         55% (p)         66.70%         100%           20y from 1998         15y from 2003         25y from 1996         20y from 1995           2018         2032         2021         2015           6         14         8         10           7,500         5,100         4,400         4,800           108.6%         96.4%         86.4%         76.3%           1 of 5         1 of 3         1 of 3         2 of 3           38.3%         53.8%         65.4%         34.9%           2,617         8,343         4,870         3,139           1,277         4,458         1,861         1,193           America Movil         Telefonica         Honducel         Viva           Digicel         Red         Coffee         Coffee         Lithium | El Salvador         Guatemala         Honduras         Bolivia         Colombia           100%         55% (p)         66.70%         100%         50% + 1 share           20y from 1998         15y from 2003         25y from 1996         20y from 1995         10Y from 2013           2018         2032         2021         2015         2023           6         14         8         10         46           7,500         5,100         4,400         4,800         10,200           108.6%         96.4%         86.4%         76.3%         106.2%           1 of 5         1 of 3         1 of 3         2 of 3         3 of 3           38.3%         53.8%         65.4%         34.9%         13.5%           2,617         8,343         4,870         3,139         6,753           1,277         4,458         1,861         1,193         4,283           America Movil Telefonica         America Movil Honducel         Entel America Movil Telefonica         Telefonica           Digicel Red         Coffee         Coffee         Lithium         Coffee |  |

| Africa                                                                                              | Chad                            | DRC                                                             | Ghana                                                     | Mauritius                    | Rwanda                                     | Senegal                                      | Tanzania                                                                       |
|-----------------------------------------------------------------------------------------------------|---------------------------------|-----------------------------------------------------------------|-----------------------------------------------------------|------------------------------|--------------------------------------------|----------------------------------------------|--------------------------------------------------------------------------------|
| Shareholding Licence Date of Expiry                                                                 | 100%                            | 100%                                                            | 100%                                                      | 50% <sup>4</sup>             | 87.5%                                      | 100%                                         | 100%                                                                           |
|                                                                                                     | 10 y from 2004                  | 12y from 2012                                                   | 15y from 2004                                             | 15y from 2000 <sup>1</sup>   | 15y from 2008                              | 16y from 2012                                | 25y from 2007                                                                  |
|                                                                                                     | 2014                            | 2024                                                            | 2019                                                      | 2016                         | 2022                                       | 2028                                         | 2032                                                                           |
| Market Overview Population (m) GDP per Pop (PPP) \$ Mobile Penetration Market Position Market Share | 11                              | 76                                                              | 25                                                        | 1                            | 12                                         | 13                                           | 48                                                                             |
|                                                                                                     | 1,900                           | 300                                                             | 3,100                                                     | 15,000                       | 1,300                                      | 2,000                                        | 1,600                                                                          |
|                                                                                                     | 36.2%                           | 45.0%                                                           | 80.7%                                                     | 100.7%                       | 47.0%                                      | 69.0%                                        | 44.9%                                                                          |
|                                                                                                     | 1 of 3                          | 2 of 6 <sup>3</sup>                                             | 3 of 6                                                    | 2 of 3                       | 2 of 4                                     | 2 of 4                                       | 2 of 7                                                                         |
|                                                                                                     | 52.6%                           | 31.2%                                                           | 17.6%                                                     | 41.0%                        | 38.1%                                      | 29.4%                                        | 28.8%                                                                          |
| Operational Data  Total Customers (000s)  Cell Sites <sup>2</sup> Other Operators                   | 2,252<br>505<br>Bharti<br>Salam | 3854<br>792<br>Vodacom<br>Bharti<br>CCT<br>Standard<br>Africell | 3,674<br>923<br>MTN<br>Vodacom<br>Bharti<br>Glo<br>Kasapa | 535<br>371<br>Orange<br>MTML | 1,938<br>357<br>MTN<br>Bharti<br>Rwandatel | 2,700<br>731<br>Orange<br>Expresso<br>Kirene | 6,001<br>1,807<br>Vodacom<br>Bharti<br>Zantel<br>TTLC Mobile<br>Bol<br>Sasatel |
| Main products exported                                                                              | Petroleum                       | Coffee                                                          | Bauxite                                                   | Sugar                        | Coffee                                     | Fish                                         | Coffee                                                                         |
|                                                                                                     | Cotton                          | Diamonds                                                        | Cocoa                                                     | Tea                          | Natural Gas                                | Cotton                                       | Cashew Nuts                                                                    |