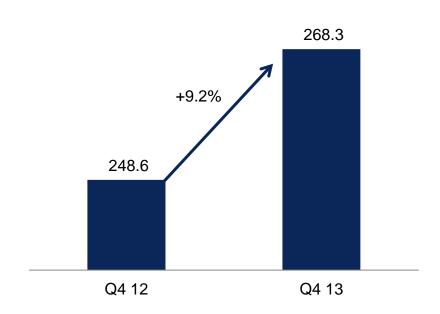

# Agenda

Q4 at a glance
Operational Performance

Africa in focus

**Q4 Financial Results** 

Q&A

**Appendix** 

- Revenue accelerated by 9.2% in LC in Q4
- Mobile Revenue growth recovery fuelled by increasing subscribers base while maintaining ARPU

#### Revenue

USD Million, Q4 2012 - Q4 2013