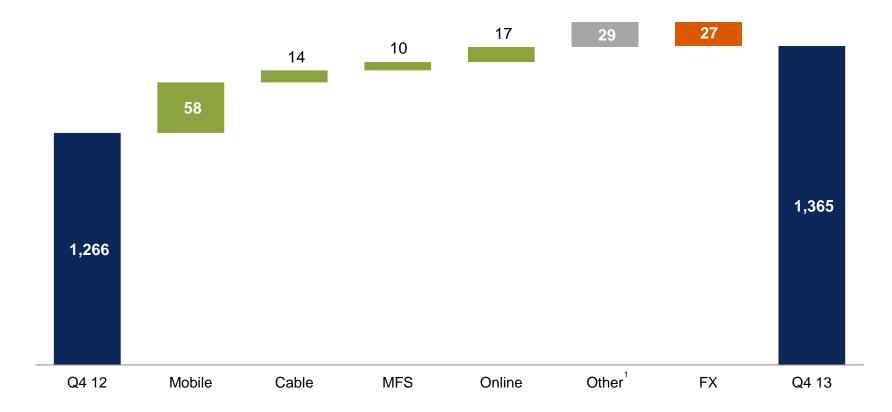

### **Revenue evolution by Business Unit**

USD Million, Q4 2012-Q4 2013

Three established markets and four runners up

**EBITDA** margin<sup>2</sup>

FY 39.2% in line with guidance in an investment phase

38.2% in Q4 2013

|                                | Central<br>America | South<br>America | Africa | Online | Millicom |
|--------------------------------|--------------------|------------------|--------|--------|----------|
| Mobile (\$m)                   | 361                | 493              | 243    | -      | 1,097    |
| Cable & Digital<br>Media (\$m) | 83                 | 33               | 1      | -      | 116      |
| MFS (\$m)                      | 1                  | 7                | 15     | -      | 23       |
| Online (\$m)                   | -                  | -                | -      | 27     | 27       |
| Others <sup>1</sup> (\$m)      | 34                 | 55               | 10     | -      | 102      |
| Millicom                       | 481                | 589              | 268    | 27     | 1,365    |