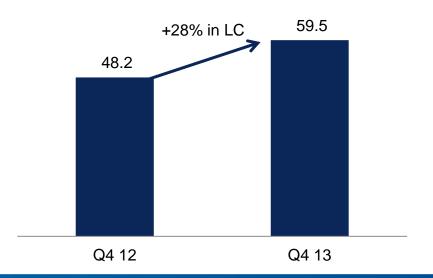

#### **Subsidies (Net)**

USD Million, Q4 2012-Q4 2013

- Cable & Digital media growing at around 10% YoY
- At the end of December fixed broadband customers amounted to 42% of our pay TV customer base (up from 41% at end of September)
- Q1 2014 launches of new products and services: Tigo Star, Tigo Sports