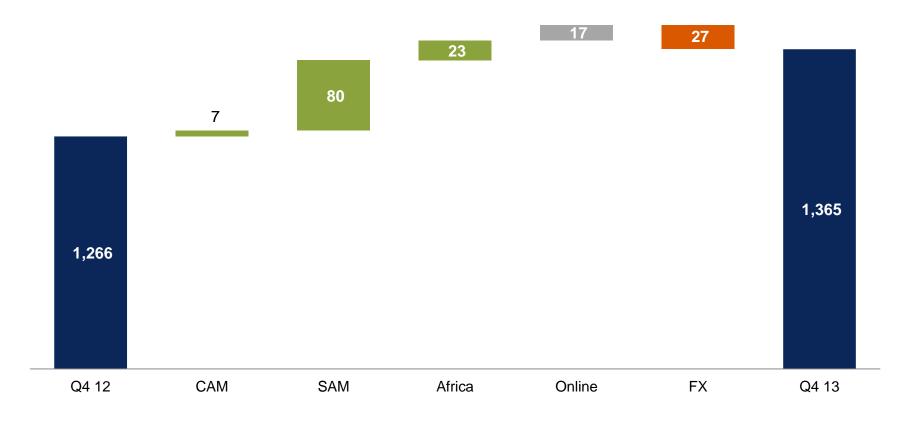

### Revenue evolution by Region

USD Million, Q4 2012-Q4 2013

Three established markets and four runners up

**EBITDA** margin<sup>2</sup>

FY 39.2% in line with guidance in an investment phase

38.2% in Q4 2013

|                                | Central<br>America | South<br>America | Africa | Online | Millicom |
|--------------------------------|--------------------|------------------|--------|--------|----------|
| Mobile (\$m)                   | 361                | 493              | 243    | -      | 1,097    |
| Cable & Digital<br>Media (\$m) | 83                 | 33               | 1      | -      | 116      |
| MFS (\$m)                      | 1                  | 7                | 15     | -      | 23       |
| Online (\$m)                   | -                  | -                | -      | 27     | 27       |
| Others <sup>1</sup> (\$m)      | 34                 | 55               | 10     | -      | 102      |
| Millicom                       | 481                | 589              | 268    | 27     | 1,365    |