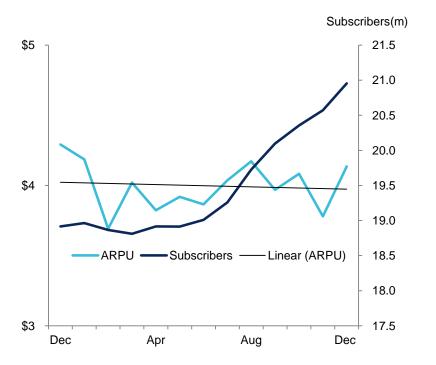

# Agenda

Q4 at a glance
Operational Performance

Africa in focus

**Q4 Financial Results** 

Q&A

**Appendix** 

- Revenue accelerated by 9.2% in LC in Q4
- Mobile Revenue growth recovery fuelled by increasing subscribers base while maintaining ARPU

#### **Subscribers and ARPU**

Dec 2012-Dec 2013