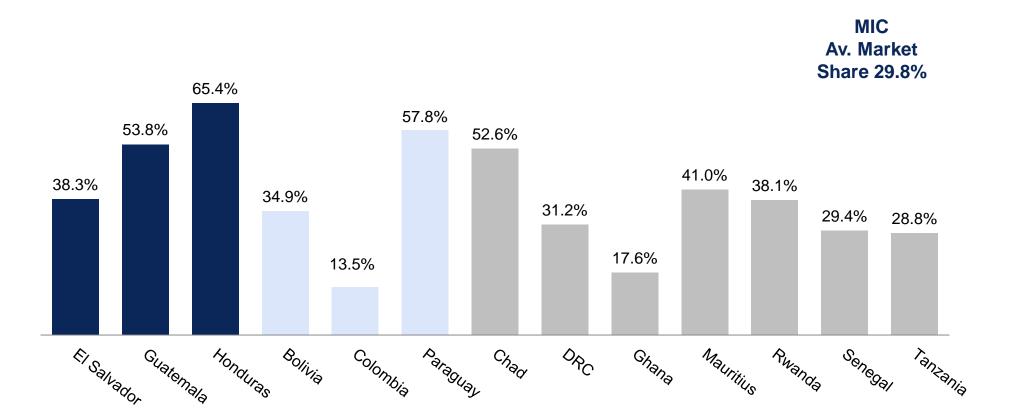

### **Mobile Voice-Market shares**

CAM Av. Market Share 53.1% SAM Av. Market Share 21.0% Africa
Av. Market Share 28.4%

|              |     |          | Closing Rate |        |          | Average Rate |        |  |  |
|--------------|-----|----------|--------------|--------|----------|--------------|--------|--|--|
|              |     | Q4 13    | Q3 13        | Change | Q4 13    | Q3 13        | Change |  |  |
|              |     |          |              |        |          |              |        |  |  |
| Guatemala    | GTQ | 7.84     | 7.93         | (1%)   | 7.89     | 7.91         | (0%)   |  |  |
| Honduras     | HNL | 20.67    | 20.62        | 0%     | 20.65    | 20.57        | 0%     |  |  |
| Nicaragua    | NIO | 25.33    | 24.50        | 3%     | 25.23    | 24.75        | 2%     |  |  |
| Costa Rica   | CRC | 507.90   | 505.57       | 0%     | 506.33   | 505.63       | 0%     |  |  |
|              |     |          |              |        |          |              |        |  |  |
| Bolivia      | ВОВ | 6.91     | 6.91         | 0%     | 6.91     | 6.91         | 0%     |  |  |
| Colombia     | СОР | 1,926.83 | 1,914.65     | 1%     | 1,913.05 | 1,913.47     | (0%)   |  |  |
| Paraguay     | PYG | 4,585.00 | 4,441.00     | 3%     | 4,476.67 | 4,442.67     | 1%     |  |  |
|              |     |          |              |        |          |              |        |  |  |
| Ghana        | GHS | 2.16     | 2.00         | 8%     | 2.09     | 2.00         | 5%     |  |  |
| Mauritius    | MUR | 30.16    | 30.60        | (1%)   | 30.30    | 30.76        | (1%)   |  |  |
| Senegal/Chad | XAF | 477.45   | 486.28       | (2%)   | 481.60   | 493.42       | (2%)   |  |  |
| Rwanda       | RWF | 676.00   | 663.08       | 2%     | 673.87   | 653.83       | 3%     |  |  |
| Tanzania     | TZS | 1,590.00 | 1,611.50     | (1%)   | 1,602.67 | 1,616.29     | (1%)   |  |  |

# **Market overview – LATAM**

| Central America               |                                                                                                                     |                                                                                                                                                                                                                                                                                                                                                                                                                                                                      | South America                                                                                                                                                                                                                                                                                                                                                                                                                                                                                                                                                                                                                                  |                                                                                                                                                                                                                                                                                                                                                                                                                                                                                                                                                                                                                                                                                                                                                                                                                                             |                                                                                                                                                                                                                                                                                                                                                                                                                                                                                                                                                                                                                                                                                                                                                                                                                                                                                                                                                                                                                                                                                   |  |
|-------------------------------|---------------------------------------------------------------------------------------------------------------------|----------------------------------------------------------------------------------------------------------------------------------------------------------------------------------------------------------------------------------------------------------------------------------------------------------------------------------------------------------------------------------------------------------------------------------------------------------------------|------------------------------------------------------------------------------------------------------------------------------------------------------------------------------------------------------------------------------------------------------------------------------------------------------------------------------------------------------------------------------------------------------------------------------------------------------------------------------------------------------------------------------------------------------------------------------------------------------------------------------------------------|---------------------------------------------------------------------------------------------------------------------------------------------------------------------------------------------------------------------------------------------------------------------------------------------------------------------------------------------------------------------------------------------------------------------------------------------------------------------------------------------------------------------------------------------------------------------------------------------------------------------------------------------------------------------------------------------------------------------------------------------------------------------------------------------------------------------------------------------|-----------------------------------------------------------------------------------------------------------------------------------------------------------------------------------------------------------------------------------------------------------------------------------------------------------------------------------------------------------------------------------------------------------------------------------------------------------------------------------------------------------------------------------------------------------------------------------------------------------------------------------------------------------------------------------------------------------------------------------------------------------------------------------------------------------------------------------------------------------------------------------------------------------------------------------------------------------------------------------------------------------------------------------------------------------------------------------|--|
| El Salvador                   | Guatemala                                                                                                           | Honduras                                                                                                                                                                                                                                                                                                                                                                                                                                                             | Bolivia                                                                                                                                                                                                                                                                                                                                                                                                                                                                                                                                                                                                                                        | Colombia                                                                                                                                                                                                                                                                                                                                                                                                                                                                                                                                                                                                                                                                                                                                                                                                                                    | Paraguay                                                                                                                                                                                                                                                                                                                                                                                                                                                                                                                                                                                                                                                                                                                                                                                                                                                                                                                                                                                                                                                                          |  |
| 100%<br>20y from 1998<br>2018 | 55% (p)<br>15y from 2003<br>2032                                                                                    | 66.70%<br>25y from 1996<br>2021                                                                                                                                                                                                                                                                                                                                                                                                                                      | 100%<br>20y from 1995<br>2015                                                                                                                                                                                                                                                                                                                                                                                                                                                                                                                                                                                                                  | 50% + 1 share<br>10Y from 2013<br>2023                                                                                                                                                                                                                                                                                                                                                                                                                                                                                                                                                                                                                                                                                                                                                                                                      | 100%<br>5y renewal<br>2016                                                                                                                                                                                                                                                                                                                                                                                                                                                                                                                                                                                                                                                                                                                                                                                                                                                                                                                                                                                                                                                        |  |
|                               |                                                                                                                     |                                                                                                                                                                                                                                                                                                                                                                                                                                                                      |                                                                                                                                                                                                                                                                                                                                                                                                                                                                                                                                                                                                                                                |                                                                                                                                                                                                                                                                                                                                                                                                                                                                                                                                                                                                                                                                                                                                                                                                                                             |                                                                                                                                                                                                                                                                                                                                                                                                                                                                                                                                                                                                                                                                                                                                                                                                                                                                                                                                                                                                                                                                                   |  |
| 6                             | 14                                                                                                                  | 8                                                                                                                                                                                                                                                                                                                                                                                                                                                                    | 10                                                                                                                                                                                                                                                                                                                                                                                                                                                                                                                                                                                                                                             | 46                                                                                                                                                                                                                                                                                                                                                                                                                                                                                                                                                                                                                                                                                                                                                                                                                                          | 7                                                                                                                                                                                                                                                                                                                                                                                                                                                                                                                                                                                                                                                                                                                                                                                                                                                                                                                                                                                                                                                                                 |  |
| 7,500                         | 5,100                                                                                                               | 4,400                                                                                                                                                                                                                                                                                                                                                                                                                                                                | 4,800                                                                                                                                                                                                                                                                                                                                                                                                                                                                                                                                                                                                                                          | 10,200                                                                                                                                                                                                                                                                                                                                                                                                                                                                                                                                                                                                                                                                                                                                                                                                                                      | 6,200                                                                                                                                                                                                                                                                                                                                                                                                                                                                                                                                                                                                                                                                                                                                                                                                                                                                                                                                                                                                                                                                             |  |
| 108.6%                        | 96.4%                                                                                                               | 86.4%                                                                                                                                                                                                                                                                                                                                                                                                                                                                | 76.3%                                                                                                                                                                                                                                                                                                                                                                                                                                                                                                                                                                                                                                          | 106.2%                                                                                                                                                                                                                                                                                                                                                                                                                                                                                                                                                                                                                                                                                                                                                                                                                                      | 97.4%                                                                                                                                                                                                                                                                                                                                                                                                                                                                                                                                                                                                                                                                                                                                                                                                                                                                                                                                                                                                                                                                             |  |
| 1 of 5                        | 1 of 3                                                                                                              | 1 of 3                                                                                                                                                                                                                                                                                                                                                                                                                                                               | 2 of 3                                                                                                                                                                                                                                                                                                                                                                                                                                                                                                                                                                                                                                         | 3 of 3                                                                                                                                                                                                                                                                                                                                                                                                                                                                                                                                                                                                                                                                                                                                                                                                                                      | 1 of 4                                                                                                                                                                                                                                                                                                                                                                                                                                                                                                                                                                                                                                                                                                                                                                                                                                                                                                                                                                                                                                                                            |  |
| 38.3%                         | 53.8%                                                                                                               | 65.4%                                                                                                                                                                                                                                                                                                                                                                                                                                                                | 34.9%                                                                                                                                                                                                                                                                                                                                                                                                                                                                                                                                                                                                                                          | 13.5%                                                                                                                                                                                                                                                                                                                                                                                                                                                                                                                                                                                                                                                                                                                                                                                                                                       | 57.8%                                                                                                                                                                                                                                                                                                                                                                                                                                                                                                                                                                                                                                                                                                                                                                                                                                                                                                                                                                                                                                                                             |  |
|                               |                                                                                                                     |                                                                                                                                                                                                                                                                                                                                                                                                                                                                      |                                                                                                                                                                                                                                                                                                                                                                                                                                                                                                                                                                                                                                                |                                                                                                                                                                                                                                                                                                                                                                                                                                                                                                                                                                                                                                                                                                                                                                                                                                             |                                                                                                                                                                                                                                                                                                                                                                                                                                                                                                                                                                                                                                                                                                                                                                                                                                                                                                                                                                                                                                                                                   |  |
| 2,617                         | 8,343                                                                                                               | 4,870                                                                                                                                                                                                                                                                                                                                                                                                                                                                | 3,139                                                                                                                                                                                                                                                                                                                                                                                                                                                                                                                                                                                                                                          | 6,753                                                                                                                                                                                                                                                                                                                                                                                                                                                                                                                                                                                                                                                                                                                                                                                                                                       | 3,937                                                                                                                                                                                                                                                                                                                                                                                                                                                                                                                                                                                                                                                                                                                                                                                                                                                                                                                                                                                                                                                                             |  |
| 1,277                         | 4,458                                                                                                               | 1,861                                                                                                                                                                                                                                                                                                                                                                                                                                                                | 1,193                                                                                                                                                                                                                                                                                                                                                                                                                                                                                                                                                                                                                                          | 4,283                                                                                                                                                                                                                                                                                                                                                                                                                                                                                                                                                                                                                                                                                                                                                                                                                                       | 1,371                                                                                                                                                                                                                                                                                                                                                                                                                                                                                                                                                                                                                                                                                                                                                                                                                                                                                                                                                                                                                                                                             |  |
| America Movil                 | America Movil                                                                                                       | America Movil                                                                                                                                                                                                                                                                                                                                                                                                                                                        | Entel                                                                                                                                                                                                                                                                                                                                                                                                                                                                                                                                                                                                                                          | America Movil                                                                                                                                                                                                                                                                                                                                                                                                                                                                                                                                                                                                                                                                                                                                                                                                                               | Personal                                                                                                                                                                                                                                                                                                                                                                                                                                                                                                                                                                                                                                                                                                                                                                                                                                                                                                                                                                                                                                                                          |  |
| Telefonica                    | Telefonica                                                                                                          | Honducel                                                                                                                                                                                                                                                                                                                                                                                                                                                             | Viva                                                                                                                                                                                                                                                                                                                                                                                                                                                                                                                                                                                                                                           | Telefonica                                                                                                                                                                                                                                                                                                                                                                                                                                                                                                                                                                                                                                                                                                                                                                                                                                  | Vox                                                                                                                                                                                                                                                                                                                                                                                                                                                                                                                                                                                                                                                                                                                                                                                                                                                                                                                                                                                                                                                                               |  |
| Digicel<br>Red                |                                                                                                                     |                                                                                                                                                                                                                                                                                                                                                                                                                                                                      |                                                                                                                                                                                                                                                                                                                                                                                                                                                                                                                                                                                                                                                |                                                                                                                                                                                                                                                                                                                                                                                                                                                                                                                                                                                                                                                                                                                                                                                                                                             | America Movil                                                                                                                                                                                                                                                                                                                                                                                                                                                                                                                                                                                                                                                                                                                                                                                                                                                                                                                                                                                                                                                                     |  |
| Coffee                        | Coffee                                                                                                              | Coffee                                                                                                                                                                                                                                                                                                                                                                                                                                                               | Lithium                                                                                                                                                                                                                                                                                                                                                                                                                                                                                                                                                                                                                                        | Coffee                                                                                                                                                                                                                                                                                                                                                                                                                                                                                                                                                                                                                                                                                                                                                                                                                                      | Soy<br>Cassava                                                                                                                                                                                                                                                                                                                                                                                                                                                                                                                                                                                                                                                                                                                                                                                                                                                                                                                                                                                                                                                                    |  |
|                               | El Salvador  100% 20y from 1998 2018  6 7,500 108.6% 1 of 5 38.3%  2,617 1,277 America Movil Telefonica Digicel Red | El Salvador         Guatemala           100%         55% (p)           20y from 1998         15y from 2003           2018         2032           6         14           7,500         5,100           108.6%         96.4%           1 of 5         1 of 3           38.3%         53.8%           2,617         8,343           1,277         4,458           America Movil         Telefonica           Digicel         America Movil           Red         Coffee | El Salvador         Guatemala         Honduras           100%         55% (p)         66.70%           20y from 1998         15y from 2003         25y from 1996           2018         2032         2021           6         14         8           7,500         5,100         4,400           108.6%         96.4%         86.4%           1 of 5         1 of 3         1 of 3           38.3%         53.8%         65.4%           2,617         8,343         4,870           1,277         4,458         1,861           America Movil         Telefonica         Honducel           Digicel         Red         Coffee         Coffee | El Salvador         Guatemala         Honduras         Bolivia           100%         55% (p)         66.70%         100%           20y from 1998         15y from 2003         25y from 1996         20y from 1995           2018         2032         2021         2015           6         14         8         10           7,500         5,100         4,400         4,800           108.6%         96.4%         86.4%         76.3%           1 of 5         1 of 3         1 of 3         2 of 3           38.3%         53.8%         65.4%         34.9%           2,617         8,343         4,870         3,139           1,277         4,458         1,861         1,193           America Movil         Telefonica         Honducel         Viva           Digicel         Red         Coffee         Coffee         Lithium | El Salvador         Guatemala         Honduras         Bolivia         Colombia           100%         55% (p)         66.70%         100%         50% + 1 share           20y from 1998         15y from 2003         25y from 1996         20y from 1995         10Y from 2013           2018         2032         2021         2015         2023           6         14         8         10         46           7,500         5,100         4,400         4,800         10,200           108.6%         96.4%         86.4%         76.3%         106.2%           1 of 5         1 of 3         1 of 3         2 of 3         3 of 3           38.3%         53.8%         65.4%         34.9%         13.5%           2,617         8,343         4,870         3,139         6,753           1,277         4,458         1,861         1,193         4,283           America Movil Telefonica         America Movil Honducel         Entel America Movil Telefonica         Telefonica           Digicel Red         Coffee         Coffee         Lithium         Coffee |  |

| Africa                                                                                              | Chad                            | DRC                                                             | Ghana                                                     | Mauritius                    | Rwanda                                     | Senegal                                      | Tanzania                                                                       |
|-----------------------------------------------------------------------------------------------------|---------------------------------|-----------------------------------------------------------------|-----------------------------------------------------------|------------------------------|--------------------------------------------|----------------------------------------------|--------------------------------------------------------------------------------|
| Shareholding Licence Date of Expiry                                                                 | 100%                            | 100%                                                            | 100%                                                      | 50% <sup>4</sup>             | 87.5%                                      | 100%                                         | 100%                                                                           |
|                                                                                                     | 10 y from 2004                  | 12y from 2012                                                   | 15y from 2004                                             | 15y from 2000 <sup>1</sup>   | 15y from 2008                              | 16y from 2012                                | 25y from 2007                                                                  |
|                                                                                                     | 2014                            | 2024                                                            | 2019                                                      | 2016                         | 2022                                       | 2028                                         | 2032                                                                           |
| Market Overview Population (m) GDP per Pop (PPP) \$ Mobile Penetration Market Position Market Share | 11                              | 76                                                              | 25                                                        | 1                            | 12                                         | 13                                           | 48                                                                             |
|                                                                                                     | 1,900                           | 300                                                             | 3,100                                                     | 15,000                       | 1,300                                      | 2,000                                        | 1,600                                                                          |
|                                                                                                     | 36.2%                           | 45.0%                                                           | 80.7%                                                     | 100.7%                       | 47.0%                                      | 69.0%                                        | 44.9%                                                                          |
|                                                                                                     | 1 of 3                          | 2 of 6 <sup>3</sup>                                             | 3 of 6                                                    | 2 of 3                       | 2 of 4                                     | 2 of 4                                       | 2 of 7                                                                         |
|                                                                                                     | 52.6%                           | 31.2%                                                           | 17.6%                                                     | 41.0%                        | 38.1%                                      | 29.4%                                        | 28.8%                                                                          |
| Operational Data  Total Customers (000s)  Cell Sites <sup>2</sup> Other Operators                   | 2,252<br>505<br>Bharti<br>Salam | 3854<br>792<br>Vodacom<br>Bharti<br>CCT<br>Standard<br>Africell | 3,674<br>923<br>MTN<br>Vodacom<br>Bharti<br>Glo<br>Kasapa | 535<br>371<br>Orange<br>MTML | 1,938<br>357<br>MTN<br>Bharti<br>Rwandatel | 2,700<br>731<br>Orange<br>Expresso<br>Kirene | 6,001<br>1,807<br>Vodacom<br>Bharti<br>Zantel<br>TTLC Mobile<br>Bol<br>Sasatel |
| Main products exported                                                                              | Petroleum                       | Coffee                                                          | Bauxite                                                   | Sugar                        | Coffee                                     | Fish                                         | Coffee                                                                         |
|                                                                                                     | Cotton                          | Diamonds                                                        | Cocoa                                                     | Tea                          | Natural Gas                                | Cotton                                       | Cashew Nuts                                                                    |