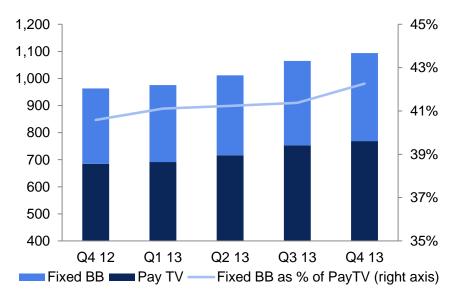

### Pay TV and Fixed BB RGUs

thousands and %, Q4 2012-Q4 2013

- MFS penetration at 15.8% across footprint<sup>1</sup>, 12.4% over total mobile base
- Net additions in Q4 were 50% higher than in average for the first nine months
- ARPU at \$1.35 for users and increasing 3.2% Y-o-Y in LC