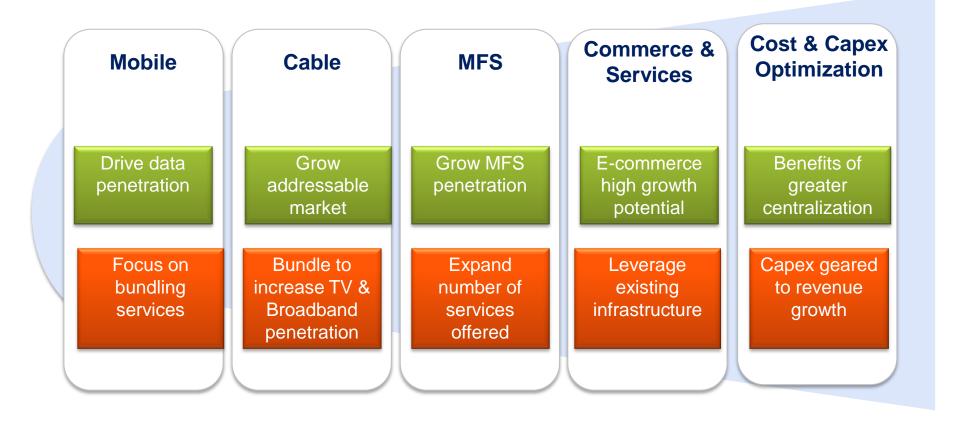

# Strategy working to double revenues by 2017, through pursuing growth across four strategic pillars

# Pursuing growth across four strategic pillars

- Accelerating revenue growth: growth 9.7% in LC
- Mobile delivering mid-single digit growth, on the back of strong net adds in mobile data