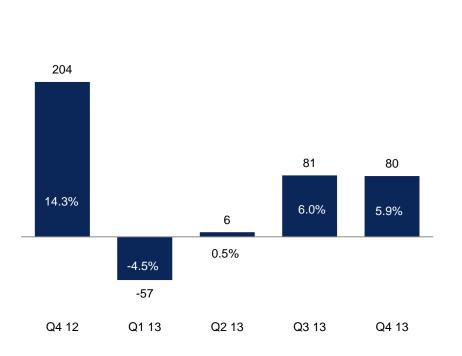

Normalized EPS down on category building, higher gross debt and network amortization

FCF USD m and % of revenues, Q4 2012-Q4 2013

| \$ m                     | Q4 13 | Q4 12 | Change |
|--------------------------|-------|-------|--------|
| EBITDA                   | 465   | 528   | (12%)  |
| Movements in WC          | 164   | 154   | 6%     |
| Capex (net of disposals) | (372) | (358) | 4%     |
| Taxes paid               | (52)  | (45)  | 16%    |
| Corporate Costs Paid     | (52)  | (40)  | 30%    |
| OFCF (after Corp Costs)  | 153   | 239   | (36%)  |
| Net Interest Paid        | (73)  | (35)  | 109%   |
| FCF                      | 80    | 204   | (61%)  |