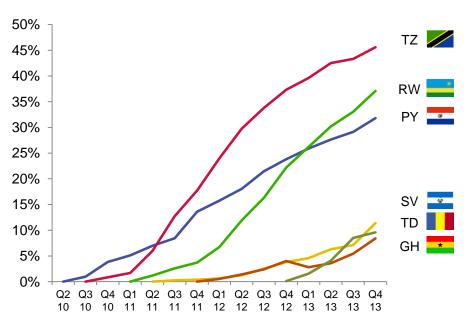

Mobile Data Penetration**

%, Q4 2012-Q4 2013



#### **Subsidies (Net)**

USD Million, Q4 2012-Q4 2013







- Cable & Digital media growing at around 10% YoY
- At the end of December fixed broadband customers amounted to 42% of our pay TV customer base (up from 41% at end of September)
- Q1 2014 launches of new products and services: Tigo Star, Tigo Sports

# Homes connected by region and homes passed thousands, Q4 2012-Q4 2013



### Pay TV and Fixed BB RGUs

thousands and %, Q4 2012-Q4 2013







- MFS penetration at 15.8% across footprint<sup>1</sup>, 12.4% over total mobile base
- Net additions in Q4 were 50% higher than in average for the first nine months
- ARPU at \$1.35 for users and increasing 3.2% Y-o-Y in LC

#### **MFS Penetration**

% of mobile customers, Q2 2010-Q4 2013





### Online - New launches and synergies



- In Q4, the Online category generated revenue of \$27 million and EBITDA losses of \$23 million
- For FY 2013 Online achieved revenues of \$83 million and EBITDA losses of \$61 million in line with guidance
- In December we welcomed MTN to the partnership for the development of Africa Internet Holding (AIH)
- In 2014 we will equity account for our Online ventures both in Latin America and Africa

### **Business update**

- Record quarters for
  - Kanui and Tricae in Brazil
  - Jumia in Africa
- Jumia won "Best Retailer Lauch of the Year" in October at the World Retail Awards.
- Easy Taxi available now in 8 countries and in 50 cities

#### **New Q4 Launches**

- Kaymu Online marketplace was launched in Tanzania, Rwanda, Algeria, Cameroon and T