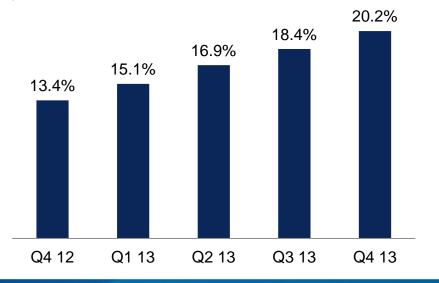

y

% of subscribers, Q4 2012 - Q4 2013



### **Smartphone penetration in Latin America**

% of subscribers, Q4 2012 - Q4 2013



### Volumes transacted by MFS (excl. self top-up)

USD Million, Q4 2012 - Q4 2013



# Agenda



Q4 at a glance

**Operational Performance** 

**Africa in focus** 

**Q4 Financial Results** 

Q&A

**Appendix** 







- Growing 5.5% YoY in LC and 7.4% excluding regulatory impact
- Voice and SMS users grew by 1.7 million in Q4
- Regulatory pressure stabilizing
  - 1.7 points on revenue growth (versus 1.9 points in Q3)
  - 0.7 points on EBITDA

- Mobile information growth at 29.1% supported by high net adds of close to 1.2 million in Q4
- Subsidy grew at +28% in LC with a mix moving towards lower cost devices

#### **Mobile Data Penetration**

%, Q4 2012-Q4 2013



#### **Subsidies (Net)**

USD Million, Q4 2012-Q4 2013







- Cable & Digital media growing at around 10% YoY
- At the end of December fixed broadband customers amounted to 42% of our pay TV customer base (up from 41% at end of September)
- Q1 2014 launches of new products and services: Tigo Star, Tigo Sports

# Homes connected by region and homes passed thousands, Q4 2012-Q4 2013



### Pay TV and Fixed BB RGUs

thousands and %, Q4 2012-Q4 2013







- MFS penetration at 15.8% across footprint<sup>1</sup>, 12.4% over total mobile base
- Net additions in Q4 were 50% higher than in average for the first nine months
- ARPU at \$1.35 for users and increasing 3.2% Y-o-Y in LC

#### **MFS Penetration**

% of mobile customers, Q2 2010-Q4 2013





### Online - New launches and synergies