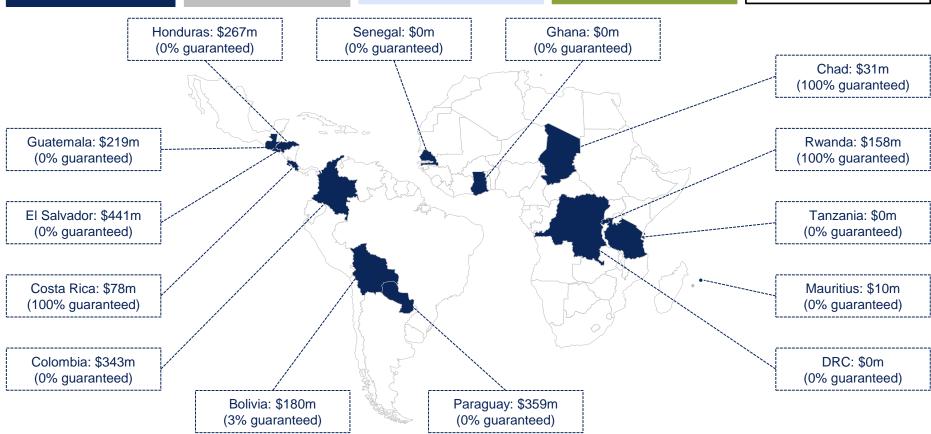

### **Debt maturity (excluding finance leases)**

Average maturity of 4.8 years (vs. 4.1 in Q3 2013)

| USD m               | 2013  | +Guatemala | -Mauritius | -Online | 2013 Pro<br>forma |
|---------------------|-------|------------|------------|---------|-------------------|
| Revenue             | 5,159 | 1,167      | 88         | 83      | 5,557             |
| EBITDA before CC    | 1,881 | 603        | 40         | -61     | 2,194             |
| Profit before taxes | 387   | 446        | 22         | -63     | 640               |
| Net Income          | 229   | -          | -          | -       | 229               |
| CAPEX               | 1,226 | 197        | 15         | 2       | 1,305             |