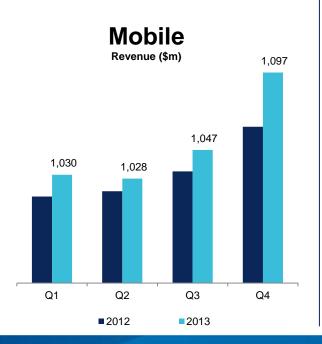

first time; marketing/product strategy to be adjusted in 2014
- Current investment in rebuilding the mass market franchise.
- Consumer shift will likely take 12-18 months

**3** 

Investing to close coverage gap

- Investment in Capex to close coverage gap is beginning to pay off with increase in subscribers
- Focus on regional investment to build national scale

MFS - Important step in diversifying the **business** 

- MFS is an important driver of growth and the first digital lifestyle product to complement our voice and data offers
- Investment in network of work of agents to acquire users and build critical base
- MFS penetration at 23% across footprint in Africa

# Agenda



Q4 at a glance
Operational Performance
Africa in focus

**Q4 Financial Results** 

Q&A

**Appendix** 



















# Solid growth within margin guidance













### Revenue evolution by Region

USD Million, Q4 2012-Q4 2013







### **Revenue evolution by Business Unit**

USD Million, Q4 2012-Q4 2013







### **EBITDA** margin

%, Q4 2012-Q4 2013







### **EBITDA** margin

%, FY 2012- FY 2013







|                                    | Q4 13 | Q4 12 | % growth | Remarks                          |
|------------------------------------|-------|-------|----------|----------------------------------|
| EBITDA                             | 465   | 528   | (12%)    |                                  |
| Corporate Costs                    | (55)  | (47)  | 17%      | Employee related costs           |
| Depreciation                       | (236) | (201) | 17%      | Increased network amo