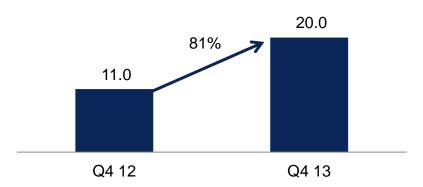

### Volumes transacted by MFS (excl. self top-up)

USD Million, Q4 2012 - Q4 2013

### Pay TV and Fixed BB RGUs

thousands and %, Q4 2012-Q4 2013

- MFS penetration at 15.8% across footprint<sup>1</sup>, 12.4% over total mobile base
- Net additions in Q4 were 50% higher than in average for the first nine months
- ARPU at \$1.35 for users and increasing 3.2% Y-o-Y in LC