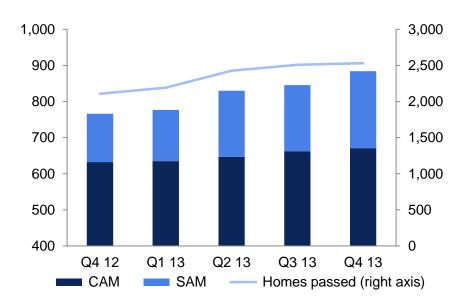

ng regulatory impact
- Voice and SMS users grew by 1.7 million in Q4
- Regulatory pressure stabilizing
  - 1.7 points on revenue growth (versus 1.9 points in Q3)
  - 0.7 points on EBITDA

- Mobile information growth at 29.1% supported by high net adds of close to 1.2 million in Q4
- Subsidy grew at +28% in LC with a mix moving towards lower cost devices

#### **Mobile Data Penetration**

%, Q4 2012-Q4 2013



#### **Subsidies (Net)**

USD Million, Q4 2012-Q4 2013







- Cable & Digital media growing at around 10% YoY
- At the end of December fixed broadband customers amounted to 42% of our pay TV customer base (up from 41% at end of September)
- Q1 2014 launches of new products and services: Tigo Star, Tigo Sports

# Homes connected by region and homes passed thousands, Q4 2012-Q4 2013



### Pay TV and Fixed BB RGUs

thousands and %, Q4 2012-Q4 2013







- MFS penetration at 15.8% across footprint<sup>1</sup>, 12.4% over total mobile base
- Net additions in Q4 were 50% higher than in average for the first nine months
- ARPU at \$1.35 for users and increasing 3.2% Y-o-Y in LC

#### **MFS Penetration**

% of mobile customers, Q2 2010-Q4 2013





### Online - New launches and synergies



- In Q4, the Online category generated revenue of \$27 million and EBITDA losses of \$23 million
- For FY 2013 Online achieved revenues of \$83 million and EBITDA losses of \$61 million in line with guidance
- In December we welcomed MTN to the partnership for the development of Africa Internet Holding (AIH)
- In 2014 we will equity account for our Online ventures both in Latin America