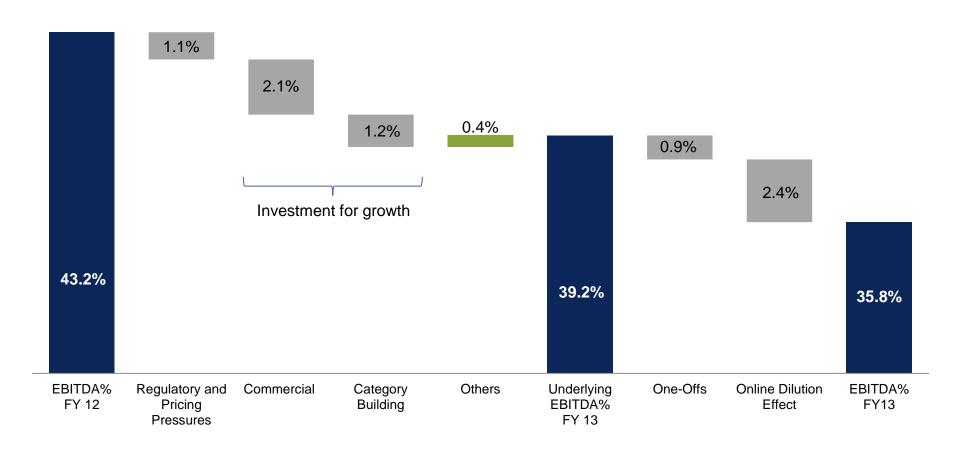

### **EBITDA** margin

%, FY 2012- FY 2013

|                                    | Q4 13 | Q4 12 | % growth | Remarks                          |
|------------------------------------|-------|-------|----------|----------------------------------|
| EBITDA                             | 465   | 528   | (12%)    |                                  |
| Corporate Costs                    | (55)  | (47)  | 17%      | Employee related costs           |
| Depreciation                       | (236) | (201) | 17%      | Increased network amortization   |
| Net Finance Costs                  | (67)  | (57)  | 18%      | Gross debt increased by \$ 0.9bn |
| Taxes                              | (48)  | (54)  | (11%)    |                                  |
| Others                             | 36    | (14)  |          |                                  |
| Normalized Net Profit <sup>1</sup> | 95    | 155   | (39%)    |                                  |
| No. of shares (m)                  | 99.9  | 99.6  |          |                                  |
| Normalized EPS                     | 0.95  | 1.56  |          |                                  |

Normalized EPS down on category building, higher gross debt and network amortization

|                                    | FY13  | FY 12 | % growth | Remarks                         |
|------------------------------------|-------|-------|----------|---------------------------------|
| EBITDA                             | 1,881 | 2,065 | (9%)     |                                 |
| Corporate Costs                    | (196) | (144) | 36%      | Employee related costs          |
| Depreciation                       | (875) | (792) | 10%      | Increased network amortization  |
| Net Finance Costs                  | (253) | (206) | 23%      | Gross debt increased by \$0.9bn |
| Taxes                              | (198) | (233) | (15%)    |                                 |
| Others                             | 106   | (35)  | na       |                                 |
| Normalized Net Profit <sup>1</sup> | 465   | 655   | (29%)    |                                 |
| No. of shares (m)                  | 99.9  | 101.4 |          |                                 |
| Normalized EPS                     | 4.65  | 6.46  |          |                                 |