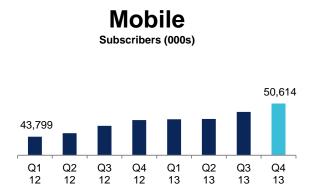

#### **Mobile customers**

% of subscribers, Q4 2012 - Q4 2013

| Millicom Regions            | Central America | South America | Africa | Online | Total  |
|-----------------------------|-----------------|---------------|--------|--------|--------|
| Market Overview             |                 |               |        |        |        |
| Population (m)              | 28              | 63            | 186    |        | 277    |
| Mobile Penetration          | 96.1%           | 98.7%         | 54.0%  |        | 72.4%  |
| Dperational Data            |                 |               |        |        |        |
| Total Mobile Customers (m)  | 15.8            | 13.8          | 21.0   |        | 50.6   |
| Attri. Customers (m)        | 12.1            | 13.8          | 20.7   |        | 46.6   |
| Capex (\$m -excl Corporate) | 101             | 296           | 155    |        | 564    |
| Capex as % of revenues      | 21%             | 50%           | 58%    |        | 41%    |
| Cellsites                   | 7,596           | 6,847         | 5,486  |        | 19,929 |
| Outlets (000s)              | 144             | 187           | 385    |        | 716    |
| Key Financials              |                 |               |        |        |        |
| Revenues (\$m)              | 481             | 589           | 268    | 27     | 1,365  |
| EBITDA (\$m)                | 201             | 222           | 65     | -23    | 465    |
| EBITDA Margin               | 41.8%           | 37.8%         | 24.3%  | -84.2% | 34.1%  |