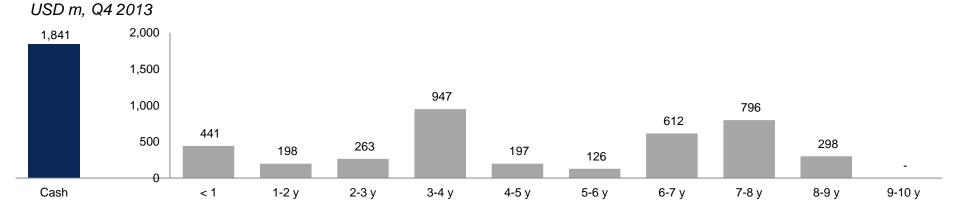

| USD m                                                | Q4 13 | Q3 13 |
|------------------------------------------------------|-------|-------|
| Gross Debt <sup>1</sup>                              | 4,158 | 3,375 |
| Cash <sup>2</sup>                                    | 1,841 | 1,109 |
| Net Debt                                             | 2,316 | 2,264 |
| Net Debt / EBITDA after corporate costs <sup>3</sup> | 1.37  | 1.29  |

### **Debt maturity (excluding finance leases)**

Average maturity of 4.8 years (vs. 4.1 in Q3 2013)

| USD m               | 2013  | +Guatemala | -Mauritius | -Online | 2013 Pro<br>forma |
|---------------------|-------|------------|------------|---------|-------------------|
| Revenue             | 5,159 | 1,167      | 88         | 83      | 5,557             |
| EBITDA before CC    | 1,881 | 603        | 40         | -61     | 2,194             |
| Profit before taxes | 387   | 446        | 22         | -63     | 640               |
| Net Income          | 229   | -          | -          | -       | 229               |
| CAPEX               | 1,226 | 197        | 15         | 2       | 1,305             |