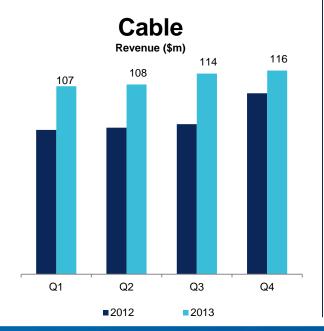

#### **Subsidies (Net)**

USD Million, Q4 2012-Q4 2013

- Cable & Digital media growing at around 10% YoY
- At the end of December fixed broadband customers amounted to 42% of our pay TV customer base (up from 41% at end of September)
- Q1 2014 launches of new products and services: Tigo Star, Tigo Sports

#### Revenue

USD Million, Q4 2012 - Q4 2013