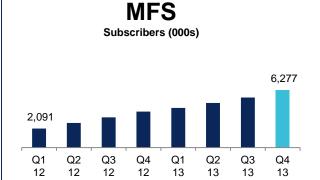

### Pay TV and Fixed BB RGUs

thousands and %, Q4 2012-Q4 2013

- MFS penetration at 15.8% across footprint<sup>1</sup>, 12.4% over total mobile base
- Net additions in Q4 were 50% higher than in average for the first nine months
- ARPU at \$1.35 for users and increasing 3.2% Y-o-Y in LC

#### **MFS Penetration**

% of mobile customers, Q2 2010-Q4 2013