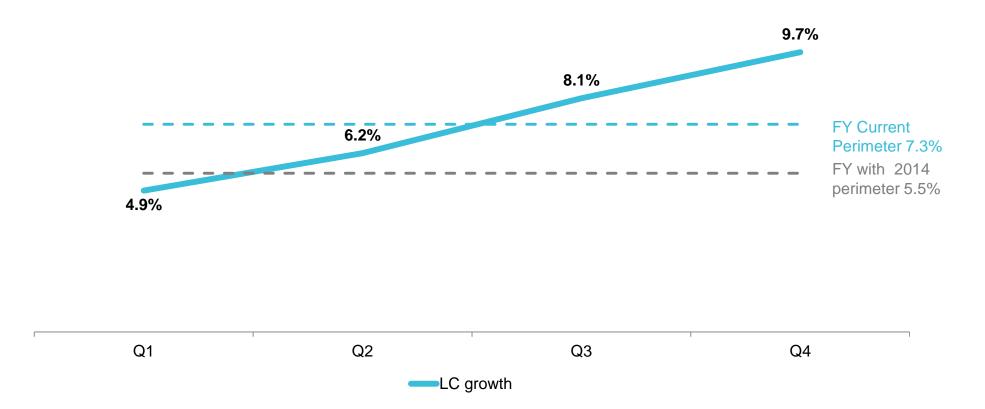

#### Revenues

7.3% growth<sup>1</sup> in 2013

9.7% growth<sup>1</sup> in Q4 2013

Mobile data penetration

20.2% for the group at year end

Over 13,000 new mobile data users per day in Q4

**MFS** penetration

15.8% reached in MFS footprint

# Pursuing growth across four strategic pillars

- Accelerating revenue growth: growth 9.7% in LC
- Mobile delivering mid-single digit growth, on the back of strong net adds in mobile data

### **Revenue growth**

LC, Q1 2013-Q4 2013