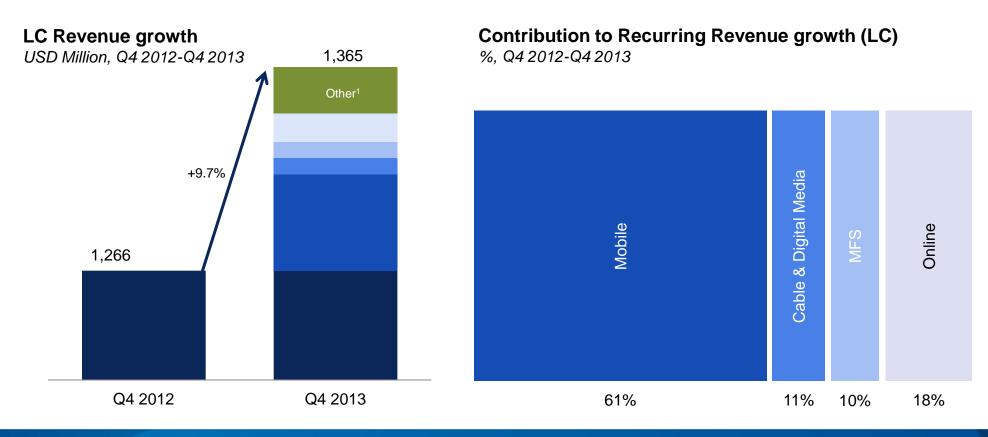

#### Revenues

7.3% growth<sup>1</sup> in 2013

9.7% growth<sup>1</sup> in Q4 2013

Mobile data penetration

20.2% for the group at year end

Over 13,000 new mobile data users per day in Q4

**MFS** penetration

15.8% reached in MFS footprint

Three established markets and four runners up

**EBITDA** margin<sup>2</sup>

FY 39.2% in line with guidance in an investment phase

38.2% in Q4 2013

|                                | Central<br>America | South<br>America | Africa | Online | Millicom |
|--------------------------------|--------------------|------------------|--------|--------|----------|
| Mobile (\$m)                   | 361                | 493              | 243    | -      | 1,097    |
| Cable & Digital<br>Media (\$m) | 83                 | 33               | 1      | -      | 116      |
| MFS (\$m)                      | 1                  | 7                | 15     | -      | 23       |
| Online (\$m)                   | -                  | -                | -      | 27     | 27       |
| Others <sup>1</sup> (\$m)      | 34                 | 55               | 10     | -      | 102      |
| Millicom                       | 481                | 589              | 268    | 27     | 1,365    |

# Pursuing growth across four strategic pillars

- Accelerating revenue growth: growth 9.7% in LC
- Mobile delivering mid-single digit growth, on the back of strong net adds in mobile data