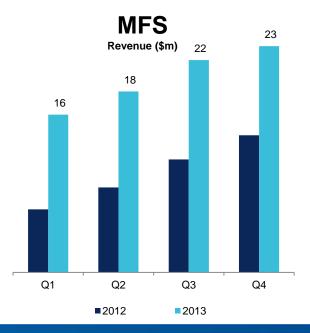

### Pay TV and Fixed BB RGUs

thousands and %, Q4 2012-Q4 2013

- MFS penetration at 15.8% across footprint<sup>1</sup>, 12.4% over total mobile base
- Net additions in Q4 were 50% higher than in average for the first nine months
- ARPU at \$1.35 for users and increasing 3.2% Y-o-Y in LC

#### **MFS Penetration**

% of mobile customers, Q2 2010-Q4 2013