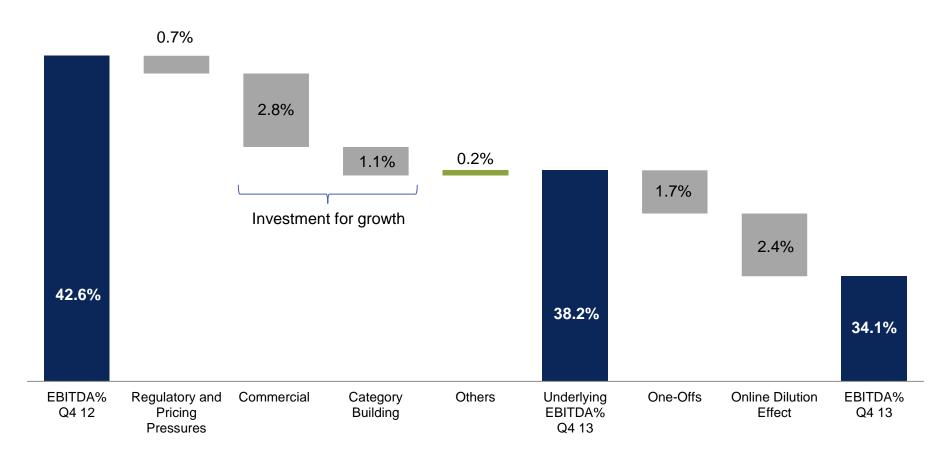

### **EBITDA** margin

%, Q4 2012-Q4 2013

Three established markets and four runners up

**EBITDA** margin<sup>2</sup>

FY 39.2% in line with guidance in an investment phase

38.2% in Q4 2013

|                                | Central<br>America | South<br>America | Africa | Online | Millicom |
|--------------------------------|--------------------|------------------|--------|--------|----------|
| Mobile (\$m)                   | 361                | 493              | 243    | -      | 1,097    |
| Cable & Digital<br>Media (\$m) | 83                 | 33               | 1      | -      | 116      |
| MFS (\$m)                      | 1                  | 7                | 15     | -      | 23       |
| Online (\$m)                   | -                  | -                | -      | 27     | 27       |
| Others <sup>1</sup> (\$m)      | 34                 | 55               | 10     | -      | 102      |
| Millicom                       | 481                | 589              | 268    | 27     | 1,365    |