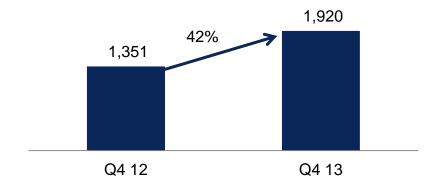

#### **Subsidies (Net)**

USD Million, Q4 2012-Q4 2013

- Cable & Digital media growing at around 10% YoY
- At the end of December fixed broadband customers amounted to 42% of our pay TV customer base (up from 41% at end of September)
- Q1 2014 launches of new products and services: Tigo Star, Tigo Sports