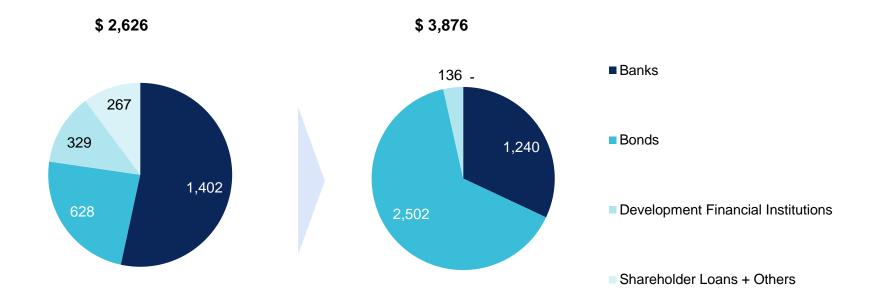

### **Debt maturity (excluding finance leases)**

Average maturity of 4.8 years (vs. 4.1 in Q3 2013)

| USD m               | 2013  | +Guatemala | -Mauritius | -Online | 2013 Pro<br>forma |
|---------------------|-------|------------|------------|---------|-------------------|
| Revenue             | 5,159 | 1,167      | 88         | 83      | 5,557             |
| EBITDA before CC    | 1,881 | 603        | 40         | -61     | 2,194             |
| Profit before taxes | 387   | 446        | 22         | -63     | 640               |
| Net Income          | 229   | -          | -          | -       | 229               |
| CAPEX               | 1,226 | 197        | 15         | 2       | 1,305             |